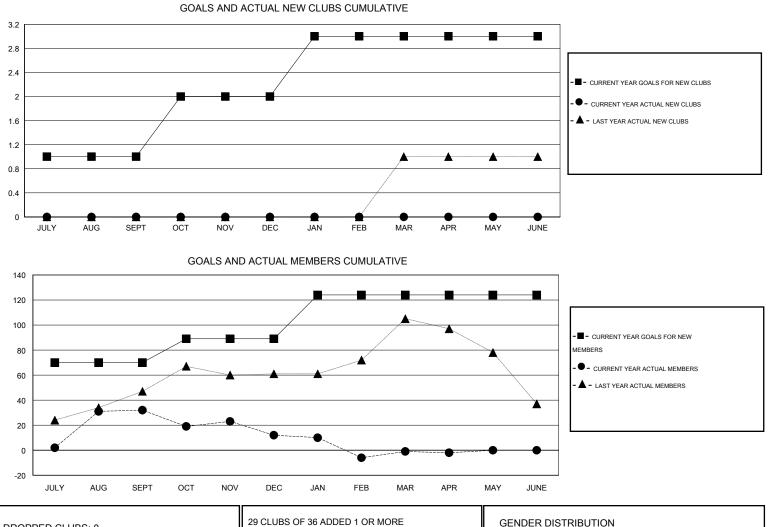

## District 4 L4

Results as of: 4/30/2016

| GMT: Gary Wo          | ong              | LOCATION CALIFORNIA |                  |                  |                       |                    |                                     |                    | GMT CA 1         |  |
|-----------------------|------------------|---------------------|------------------|------------------|-----------------------|--------------------|-------------------------------------|--------------------|------------------|--|
| Clubs                 |                  |                     |                  |                  | Members               |                    |                                     |                    |                  |  |
| RESULTS FOR 2015-2016 |                  |                     |                  |                  | RESULTS FOR 2015-2016 |                    |                                     |                    |                  |  |
| QUARTER               | NEW CLUB<br>GOAL | NEW CLUBS           | DROPPED<br>CLUBS | NET<br>GAIN/LOSS | QUARTER               | NEW MEMBER<br>GOAL | CHARTER AND<br>NEW MEMBERS<br>ADDED | DROPPED<br>MEMBERS | NET<br>GAIN/LOSS |  |
| JULY/AUG/SEPT         | 1                | 0                   | 0                | 0                | JULY/AUG/SEPT         | 70                 | 109                                 | 77                 | 32               |  |
| OCT/NOV/DEC           | 1                | 0                   | 0                | 0                | OCT/NOV/DEC           | 19                 | 38                                  | 58                 | -20              |  |
| JAN/FEB/MAR           | 1                | 0                   | 0                | 0                | JAN/FEB/MAR           | 35                 | 34                                  | 47                 | -13              |  |
| APR/MAY/JUNE          | 0                | 0                   | 0                | 0                | APR/MAY/JUNE          | 0                  | 6                                   | 7                  | -1               |  |